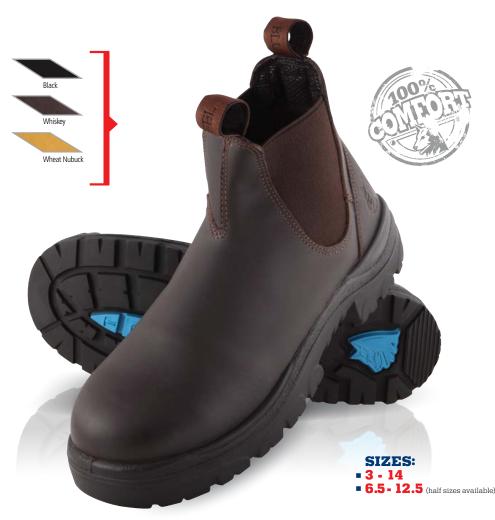

# HOBART.

312101

**Upper Materials:** Cowhide water-resistant waxy leather and stitched in Nylon thread.

Toe Cap: 200J Safety Steel.

**Lining Materials:** This boot is lined with Baltico<sup>®</sup>, which is a soft, non-abrasive, hydrophobic material that wicks perspiration away from the foot, enabling the skin to remain cool and dry.