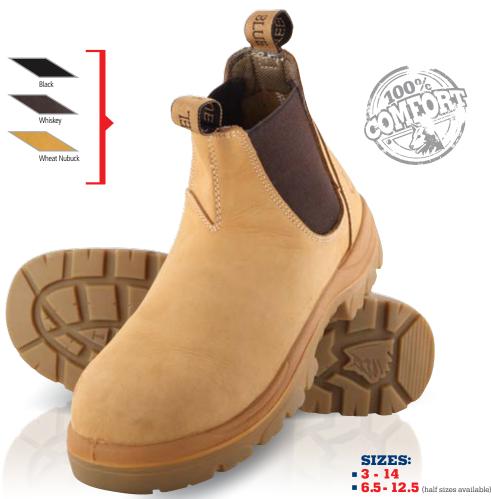

# HOBART.

312101

**Upper Materials:** Cowhide water-resistant waxy leather and stitched in Nylon thread.

Toe Cap: 200J Safety Steel.

**Lining Materials:** This boot is lined with Baltico<sup>®</sup>, which is a soft, non-abrasive, hydrophobic material that wicks perspiration away from the foot, enabling the skin to remain cool and dry.

Insole: Heavy-duty, flexible anti-bacterial non-woven insole.

Midsole: Directly moulded Polyurethane midsole for greater shock absorption.

**Outsole:** Antistatic Thermoplastic Urethane (TPU) outsole for superior wear properties. Heat resistant to 130°C.