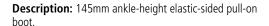

# HOBART.

312101

**Upper Materials:** Cowhide water-resistant Nubuck leather and stitched in Nylon thread.

Toe Cap: 200J Safety Steel.

**Lining Materials:** This boot is lined with Baltico<sup>®</sup>, which is a soft, non-abrasive, hydrophobic material that wicks perspiration away from the foot, enabling the skin to remain cool and dry.

**Insole:** Heavy-duty, flexible anti-bacterial non-woven insole.

**Midsole:** Directly moulded Polyurethane midsole for greater shock absorption.

**Outsole:** Antistatic Thermoplastic Urethane (TPU) outsole for superior wear properties. Heat resistant to 130°C.