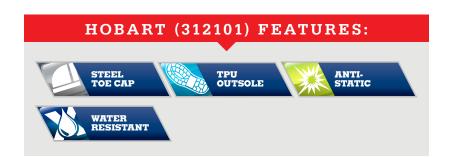

# HOBART.

312101

**Upper Materials:** Cowhide water-resistant waxy leather and stitched in Nylon thread.

Toe Cap: 200J Safety Steel.

**Lining Materials:** This boot is lined with Baltico<sup>®</sup>, which is a soft, non-abrasive, hydrophobic material that wicks perspiration away from the foot, enabling the skin to remain cool and dry.

Insole: Heavy-duty, flexible anti-bacterial non-woven insole.

Midsole: Directly moulded Polyurethane midsole for greater shock absorption.

**Outsole:** Antistatic Thermoplastic Urethane (TPU) outsole for superior wear properties. Heat resistant to 130°C.

**ALL STEEL BLUE HOBART BOOTS ARE INDEPENDENTLY CERTIFIED TO MAJOR** INTERNATIONAL SAFETY STANDARDS.

**Meets International Safety Standards** 

- ✓ Australian/NZ Standard AS/NZS 2210.3
- ✓ American Standard ASTM F2413
- ✓ European Standard EN ISO20345