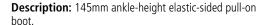

# HOBART.

312101

**Upper Materials:** Cowhide water-resistant Nubuck leather and stitched in Nylon thread.

Toe Cap: 200J Safety Steel.

**Lining Materials:** This boot is lined with Baltico<sup>®</sup>, which is a soft, non-abrasive, hydrophobic material that wicks perspiration away from the foot, enabling the skin to remain cool and dry.

ALL STEEL BLUE HOBART BOOTS ARE INDEPENDENTLY CERTIFIED TO MAJOR INTERNATIONAL SAFETY STANDARDS.

**Meets International Safety Standards** 

- ✓ Australian/NZ Standard AS/NZS 2210.3
- ✓ American Standard ASTM F2413
- ✓ European Standard EN ISO20345