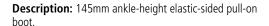

# HOBART.

312101

**Upper Materials:** Cowhide water-resistant Nubuck leather and stitched in Nylon thread.

Toe Cap: 200J Safety Steel.

**Lining Materials:** This boot is lined with Baltico<sup>®</sup>, which is a soft, non-abrasive, hydrophobic material that wicks perspiration away from the foot, enabling the skin to remain cool and dry.

**Insole:** Heavy-duty, flexible anti-bacterial non-woven insole.

**Midsole:** Directly moulded Polyurethane midsole for greater shock absorption.

**Outsole:** Antistatic Thermoplastic Urethane (TPU) outsole for superior wear properties. Heat resistant to 130°C.

Insole: Heavy-duty, flexible anti-bacterial non-woven insole.

Midsole: Directly moulded Polyurethane midsole for greater shock absorption.

**Outsole:** Antistatic Thermoplastic Urethane (TPU) outsole for superior wear properties. Heat resistant to 130°C.

# HOBART.

312101

**Upper Materials:** Cowhide water-resistant waxy leather and stitched in Nylon thread.

Toe Cap: 200J Safety Steel.

**Lining Materials:** This boot is lined with Baltico<sup>®</sup>, which is a soft, non-abrasive, hydrophobic material that wicks perspiration away from the foot, enabling the skin to remain cool and dry.